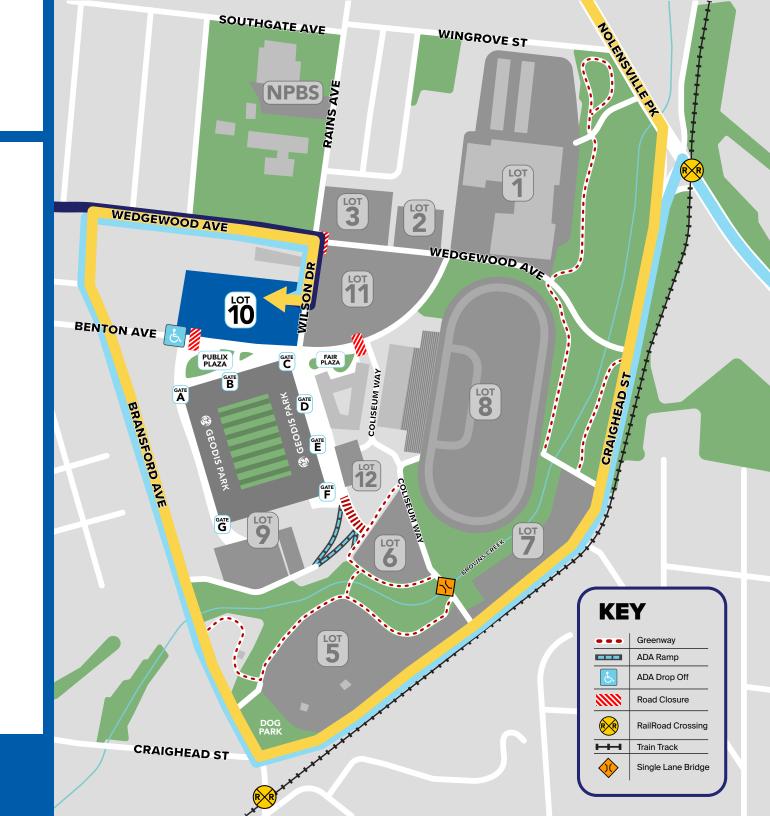

## DIRECTIONS TO LOT 10 Wilson Drive, Nashville, TN 37203

## FROM I-65

Exit onto Wedgewood Avenue (Exit 81) Head east on Wedgewood Avenue Turn Right onto Wilson Drive Lot will be on the Right

## FROM I-40

Exit onto 4th Avenue S. (Exit 210C) Head south on 4th Avenue S. Turn Right onto Craighead Street Turn Right onto Bransford Avenue Turn Right onto Wedgewood Ave Turn Right onto Wilson Drive Lot will be on the Right

## **FROM I-440**

Exit onto Nolensville Pike (Exit 6) Head North on Nolensville Pike Turn Left onto Craighead Street Turn Right onto Bransford Avenue Turn Right onto Wedgewood Ave Turn Right onto Wilson Drive Lot will be on the Right