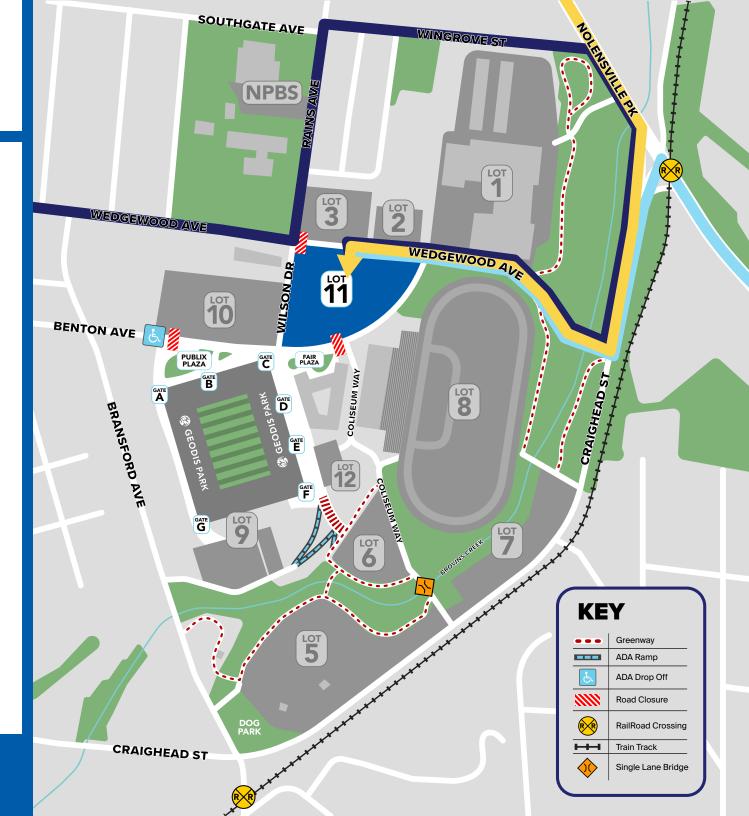

## LOT 11

401 Wedgewood Ave, Nashville, TN 37203

## FROM I-65

Exit onto Wedgewood Avenue (Exit 81)
Head east on Wedgewood Avenue
Turn Left onto Rains Avenue
Turn Right onto Wingrove Avenue
Turn Right onto Nolensville Pike
Turn Right onto Craighead Street
Turn Right onto Wedgewood Avenue
Maintain Left lane on Wedgewood Avenue
Turn Left into designated lot on parking pass

## **FROM I-40**

Exit onto 4th Avenue S. (Exit 210C)
Head south on 4th Avenue S.
Turn Right onto Craighead Street
Turn Right onto Wedgewood Avenue
Maintain Left lane on Wedgewood Avenue
Turn Left into designated lot on parking pass

## **FROM I-440**

Exit onto Nolensville Pike (Exit 6) Head north on Nolensville Pike Turn Left onto Craighead Street Turn Right onto Wedgewood Avenue Maintain Left lane on Wedgewood Avenue Turn Left into designated lot on parking pass