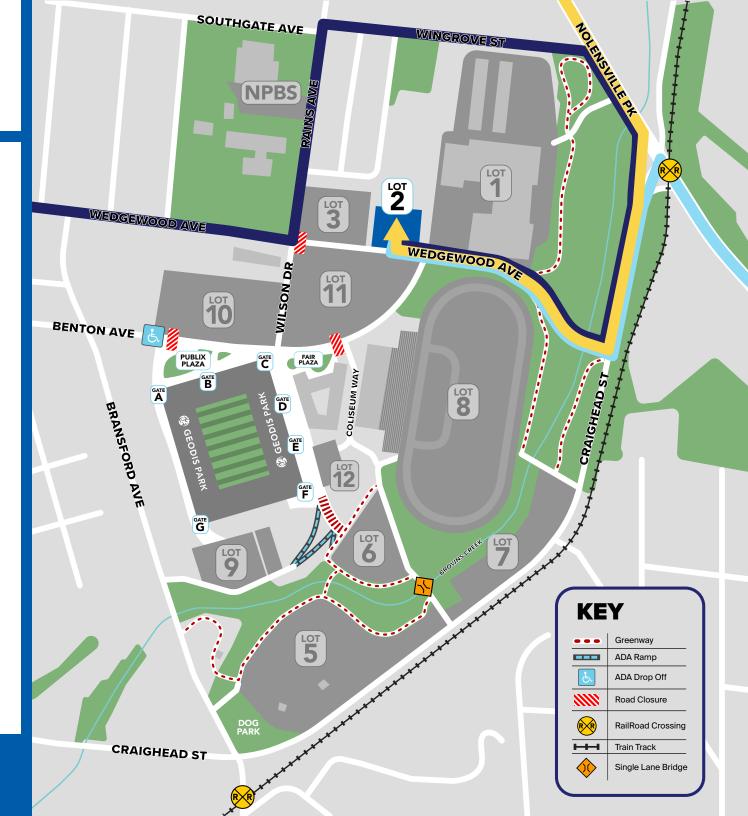

## LOT 2

320 Wedgewood Ave, Nashville, TN 37203

## **FROM I-65**

Exit onto Wedgewood Avenue (Exit 81)
Head east on Wedgewood Avenue
Turn Left onto Rains Avenue
Turn Right onto Wingrove Avenue
Turn Right onto Nolensville Pike
Turn Right onto Craighead Street
Turn Right onto Wedgewood Avenue
Maintain Right lane on Wedgewood Avenue
Turn Right into designated lot on parking pass

## **FROM I-40**

Exit onto 4th Avenue S. (Exit 210C)
Head south on 4th Avenue S.
Turn Right onto Craighead Street
Turn Right onto Wedgewood Avenue
Maintain Right lane on Wedgewood Avenue
Turn Right into designated lot on parking pass

## **FROM I-440**

Exit onto Nolensville Pike (Exit 6)
Head north on Nolensville Pike
Turn Left onto Craighead Street
Turn Right onto Wedgewood Avenue
Maintain Right lane on Wedgewood Avenue
Turn Right into designated lot on parking pass