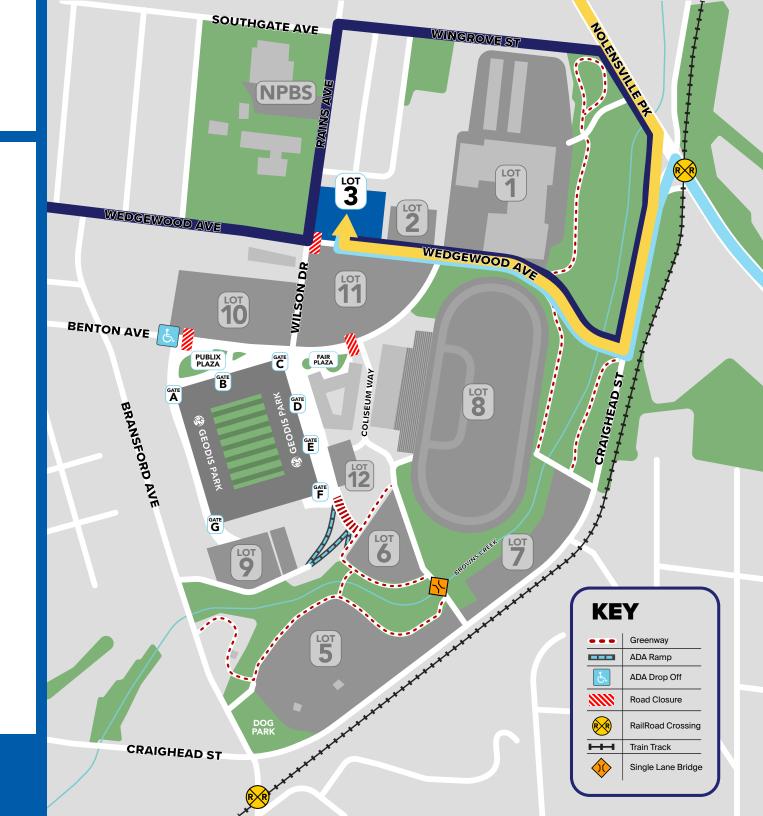

## DIRECTIONS TO LOT 3 174 Rains Ave, Nashville, TN 37203

## FROM I-65

Exit onto Wedgewood Avenue (Exit 81) Head east on Wedgewood Avenue Turn Left onto Rains Avenue Turn Right onto Wingrove Avenue Turn Right onto Nolensville Pike Turn Right onto Craighead Street Turn Right onto Wedgewood Avenue Maintain Right Iane on Wedgewood Avenue Turn Right into designated lot on parking pass

## FROM I-40

Exit onto 4th Avenue S. (Exit 210C) Head south on 4th Avenue S. Turn Right onto Craighead Street Turn Right onto Wedgewood Avenue Maintain Right Iane on Wedgewood Avenue Turn Right into designated lot on parking pass

## **FROM I-440**

Exit onto Nolensville Pike (Exit 6) Head north on Nolensville Pike Turn Left onto Craighead Street Turn Right onto Wedgewood Avenue Maintain Right Iane on Wedgewood Avenue Turn Right into designated lot on parking pass