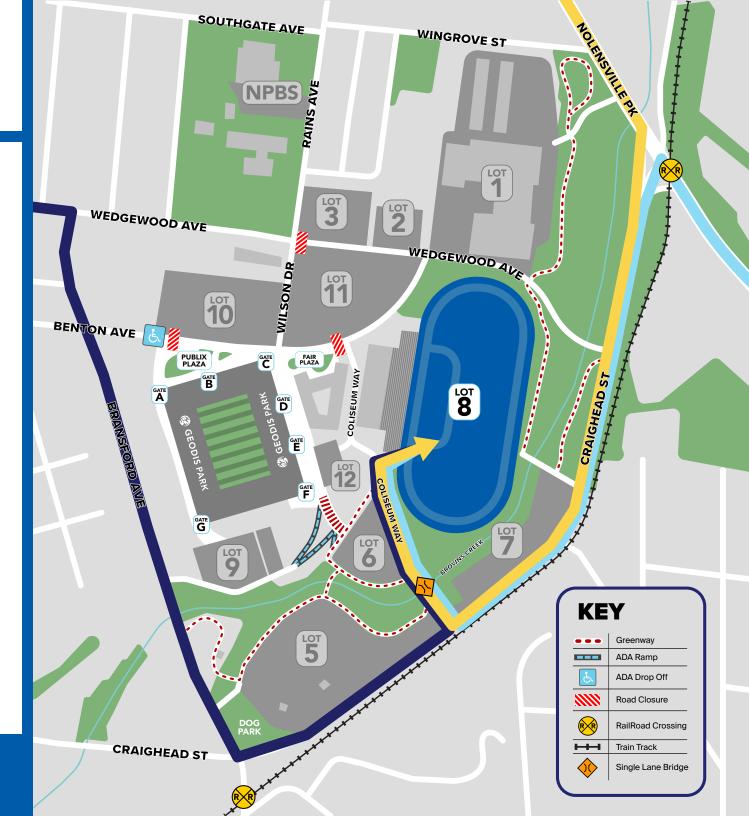

## LOT8 625 Coliseum Way, Nashville, TN 37203

## **FROM I-65**

Exit onto Wedgewood Avenue (Exit 81)
Head east on Wedgewood Avenue
Turn Right onto Bransford Avenue
Turn Left onto Craighead Street
Turn Left into Fair Park
Continue straight into Fair Park
Turn Right into the Nashville Speedway (Lot 8)

## **FROM I-40**

Exit onto 4th Avenue S. (Exit 210C)
Head south on 4th Avenue S.
Turn Right onto Craighead Street
Turn Right into Fair Park
Continue straight into Fair Park
Turn Right into the Nashville Speedway (Lot 8)

## **FROM I-440**

Exit onto Nolensville Pike (Exit 6)
Head north on Nolensville Pike
Turn Left onto Craighead Street
Turn Right into Fair Park
Continue straight into Fair Park
Turn Right into the Nashville Speedway (Lot 8)