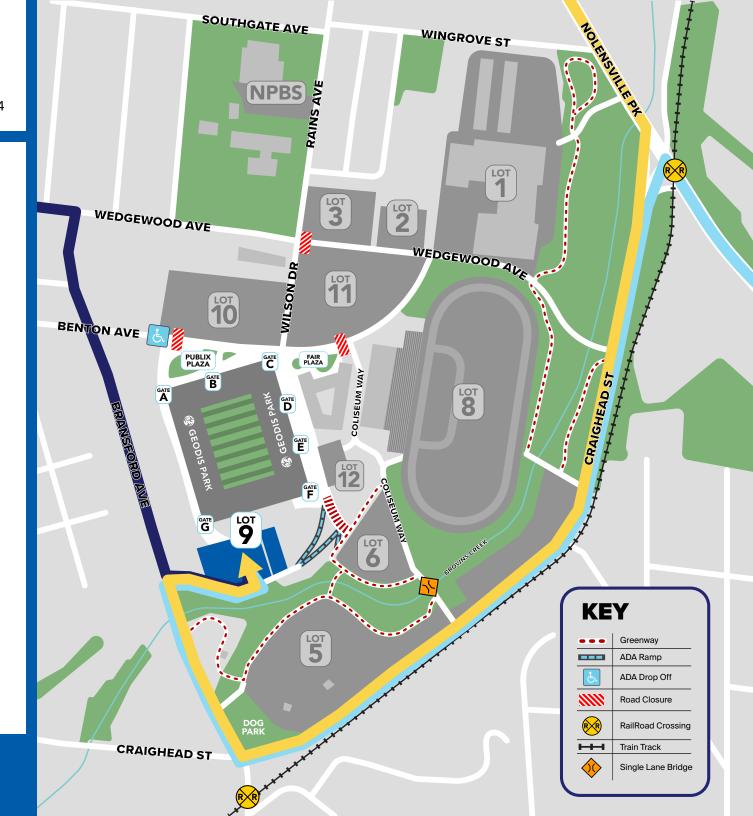

## DIRECTIONS TO LOT 9 2226 Bransford Avenue, Nashville, TN 37204

## **FROM I-65**

Exit onto Wedgewood Avenue (Exit 81) Head east on Wedgewood Avenue Turn Right onto Bransford Avenue Turn Left into lot designated on parking pass

## FROM I-40

Exit onto 4th Avenue S. (Exit 210C) Head south on 4th Avenue S. Turn Right onto Craighead Street Turn Right onto Bransford Avenue Turn Right into lot designated on parking pass

## **FROM I-440**

Exit onto Nolensville Pike (Exit 6) Head north on Nolensville Pike Turn Left onto Craighead Street Turn Right onto Bransford Avenue Turn Right into lot designated on parking pass